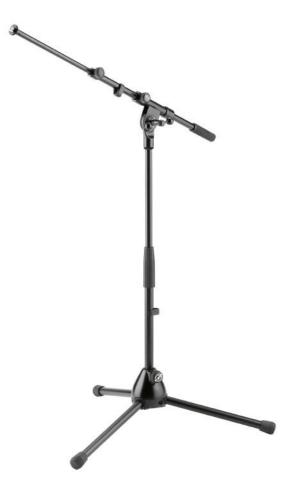

## **Microphone stand**

## **Product variant**

25900-300-55 - black

## **Data**

| Boom arm           | 2-piece telescopic design                         |
|--------------------|---------------------------------------------------|
| Boom arm clamping  | T-bar locking screw                               |
| Boom arm length    | from 470 to 775 mm                                |
| Height             | from 425 to 645 mm                                |
| Height adjustment  | clutch                                            |
| Leg construction   | socket with foldable legs                         |
| Material           | steel                                             |
| Rod combination    | 2-piece folding design                            |
| Special features   | low-level microphone stand;<br>zinc die-cast base |
| Threaded connector | 3/8"                                              |
| Туре               | black                                             |
| Weight             | 2.06 kg                                           |
|                    |                                                   |

Low-level, telescopic stand with foldable legs. Comes with 2-piece boom arm.