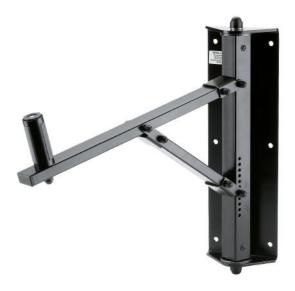

## Speaker wall mount

## **Data**

| Adjustment            | gradual in 11 settings                                                                                                                                 |
|-----------------------|--------------------------------------------------------------------------------------------------------------------------------------------------------|
| Angle of inclination  | 0° to 22°                                                                                                                                              |
| Material              | steel                                                                                                                                                  |
| Max. load capacity    | 50 kg                                                                                                                                                  |
| Mounting              | attaches to walls                                                                                                                                      |
| Mounting bolt         | straddling bearing-anchors diameter 35 to 37 mm x 85 mm                                                                                                |
| Special features      | very flexible;<br>patented straddling bearing-anchors;<br>guarantee effective clamping of speaker in any position;<br>resonance-optimised construction |
| Swivel                | 180 °                                                                                                                                                  |
| Туре                  | black                                                                                                                                                  |
| Wall plate            | 580 x 140 mm                                                                                                                                           |
| Wall-to-bolt clearand | <b>el</b> 20 mm                                                                                                                                        |
| Weight                | 6.1 kg                                                                                                                                                 |
|                       |                                                                                                                                                        |

The swivelling and tiltable wall mount holds your speaker at the angle you want. The mount has 11 different tilt settings moving through 22°. The swivel is adjustable to any angle. The patented expanding mandrel for loud speakers with cabinet interiors of diameter from 35 to 37 mm is tightened with a key for a non-wobble and low-resonance speaker fit.