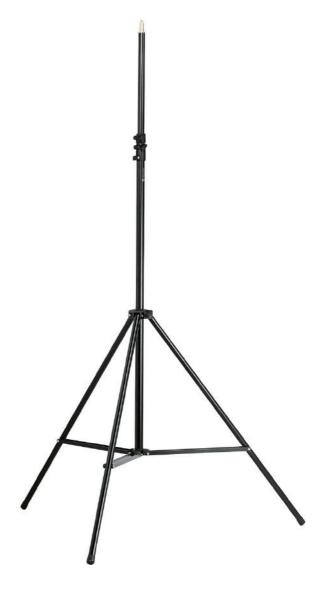

# **Product variant**

21411-400-55 - black

## **Data**

| Height             | from 1,480 to 2,290 mm                                                                      |
|--------------------|---------------------------------------------------------------------------------------------|
| Height adjustment  | clamping element with locking screw                                                         |
| Leg construction   | tube legs with double cross braces                                                          |
| Material           | steel                                                                                       |
| Max. load capacity | 12 kg                                                                                       |
| Rod combination    | 2-piece folding design                                                                      |
| Special features   | for special stage and studio applications;rod combination with additional locking mechanism |
| Threaded connector | 1/2"                                                                                        |
| Туре               | black                                                                                       |
| Weight             | 4.94 kg                                                                                     |
|                    |                                                                                             |

Extremely sturdy overhead mic stand for studio and broadcast applications. Extendible up to 2 m. Locking height-adjustment mechanism for added safety. 1/2" thread for use with 21231 boom arm. Collapsible design for easy transport and storage.