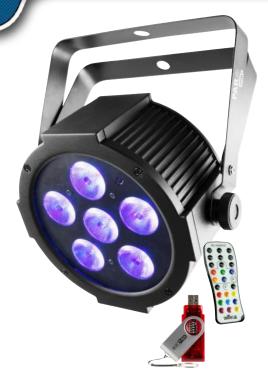

## SlimPAR™ H6 USB

## **FEATURES**

- Low-profile LED PAR with 6-in-1 LED technology (RGBAW+UV)
- D-Fi USB compatibility for wireless Master/Slave or DMX control
- Generate a broad spectrum of colors and achieve natural-looking color temperatures with 6-in-1 LED technology
- Point-and-shoot operation of static colors and automated programs with the optional IRC-6 remote
- Save time running cables and extension cords by power linking multiple units
- Multiple control options include DMX, Master/Slave and Sound-Active modes
- Create customized colors using the built-in LED display
- Achieve smooth LED fading with built-in dimming curves
- Flicker-free operation suitable for on-camera use
- Easily transports in the optional CHS-30 VIP Gear Bag
- Sleek and lightweight to easily fit inside sticks of TRUSST<sup>®</sup>

\*Shown with the optional IRC-6 remote and D-Fi™ USB

Weight: 3.4 lb (1.6 kg) Size: 8.3 x 3.6 x 9.6 in (211 x 91.5 x 244 mm)