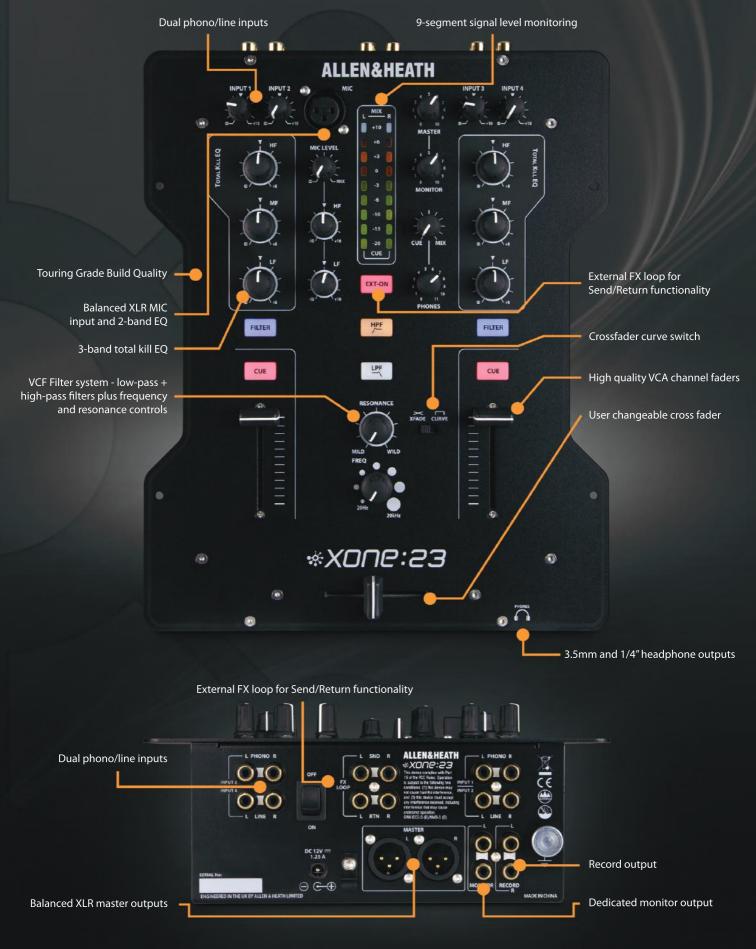

## 2+2 CHANNEL DJ MIXER

Xone:23 is a high-performance 2+2 channel DJ mixer, harnessing next generation analogue circuitry to deliver exceptional audio fidelity. The mixer is equipped with the legendary Xone filter system, 3 band EQ with total kill, plus an external FX loop for maximum creative flexibility. The crossfader has switchable curve settings for blending or scratching styles and is easy to replace. Upgrade to a custom Innofader for ultimate crossfader performance.

With studio grade 20dB headroom and balanced XLR main outputs delivering an impressive +28dBu max, Xone:23's power and performance make it a worthy addition to the prestigious Xone series.

Club Photography by Peter Lowery

There are many imitations of the renowned Xone filter system – this is the real deal. Xone:23 features High Pass and Low Pass filters with frequency and resonance controls.

Seamlessly integrate your favourite external FX unit into your setup with send and return connections plus FX loop switching.

Both channels feature 3 band EQ Isolator, allowing you to creatively eliminate frequencies and bring them back into the mix with complete control.

ALLENBHER