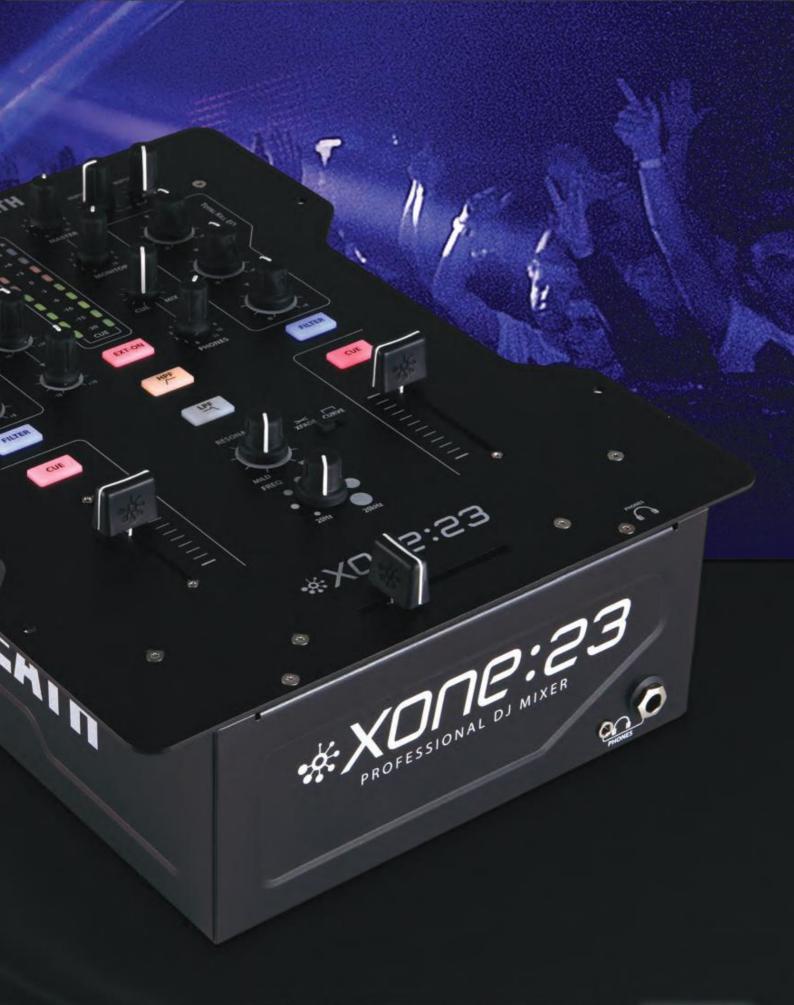

## 2+2 CHANNEL DJ MIXER

Xone:23 is a high-performance 2+2 channel DJ mixer, harnessing next generation analogue circuitry to deliver exceptional audio fidelity. The mixer is equipped with the legendary Xone filter system, 3 band EQ with total kill, plus an external FX loop for maximum creative flexibility. The crossfader has switchable curve settings for blending or scratching styles and is easy to replace. Upgrade to a custom Innofader for ultimate crossfader performance.

There are many imitations of the renowned Xone filter system – this is the real deal. Xone:23 features High Pass and Low Pass filters with frequency and resonance controls.

Seamlessly integrate your favourite external FX unit into your setup with send and return connections plus FX loop switching.

Both channels feature 3 band EQ Isolator, allowing you to creatively eliminate frequencies and bring them back into the mix with complete control.

ALLENBHER