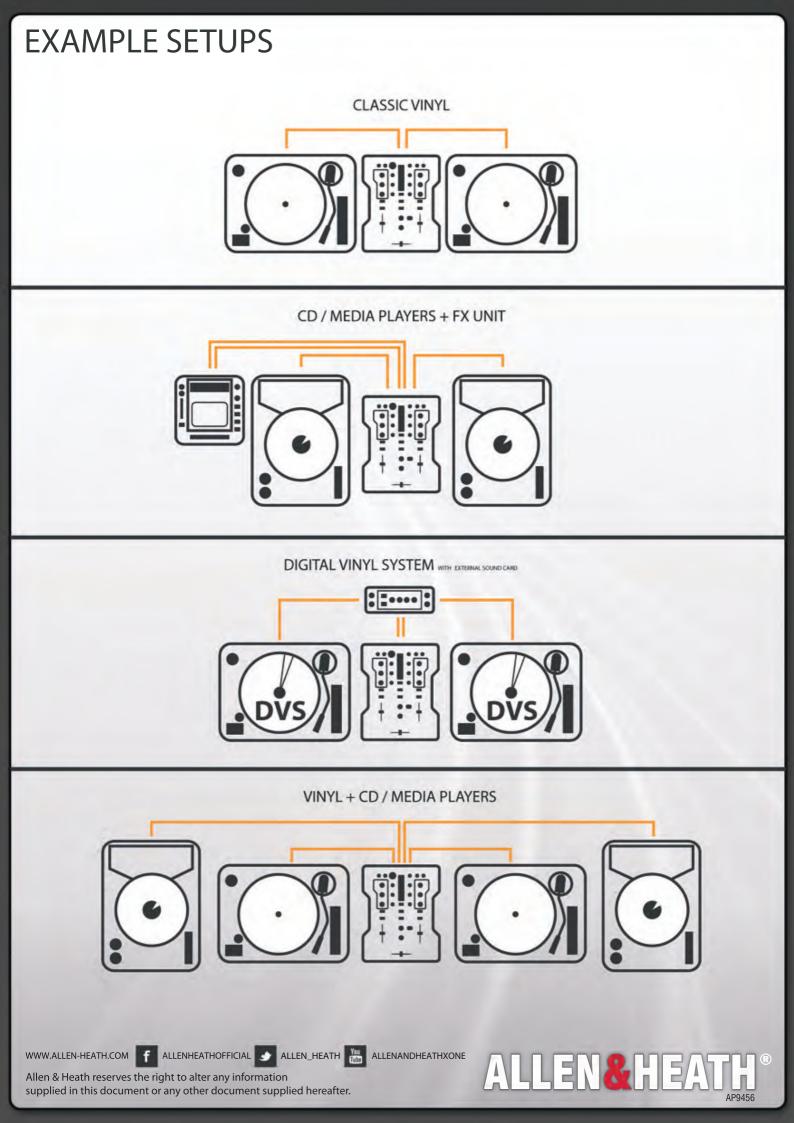

timate crossfader performance.

With studio grade 20dB headroom and balanced XLR main outputs delivering an impressive +28dBu max, Xone:23's power and performance make it a worthy addition to the prestigious Xone series.

Club Photography by Peter Lowery



There are many imitations of the renowned Xone filter system – this is the real deal. Xone:23 features High Pass and Low Pass filters with frequency and resonance controls.



Seamlessly integrate your favourite external FX unit into your setup with send and return connections plus FX loop switching.



Both channels feature 3 band EQ Isolator, allowing you to creatively eliminate frequencies and bring them back into the mix with complete control.











ALLENBHER













## \*XON2:23 2+2 CHANNEL DJ MIXER



## ALLEN & HEATH®